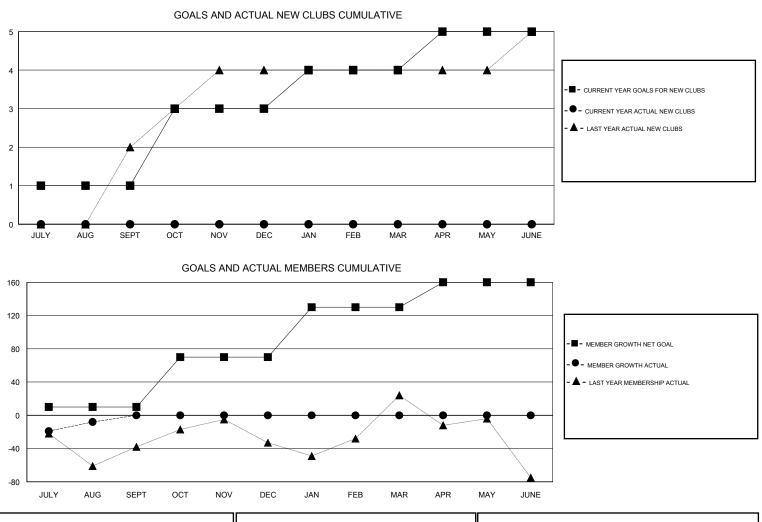

## GMT CA

| Clubs                 |               |           |               | Members<br>RESULTS FOR 2017-2018 |                           |                         |                                                    |
|-----------------------|---------------|-----------|---------------|----------------------------------|---------------------------|-------------------------|----------------------------------------------------|
| RESULTS FOR 2017-2018 |               |           |               |                                  |                           |                         |                                                    |
| QUARTER               | NEW CLUB GOAL | NEW CLUBS | DROPPED CLUBS | QUARTER                          | MEMBER GROWTH NET<br>GOAL | MEMBER GROWTH<br>ACTUAL | DROPPED<br>MEMBERS ACTUAL<br>(including transfers) |
| JULY/AUG/SEPT         | 1             | 0         | 2             | JULY/AUG/SEPT                    | 10                        | 45                      | 53                                                 |
| OCT/NOV/DEC           | 2             | 0         | 0             | OCT/NOV/DEC                      | 60                        | 0                       | 0                                                  |
| JAN/FEB/MAR           | 1             | 0         | 0             | JAN/FEB/MAR                      | 60                        | 0                       | 0                                                  |
| APR/MAY/JUNE          | 1             | 0         | 0             | APR/MAY/JUNE                     | 30                        | 0                       | 0                                                  |